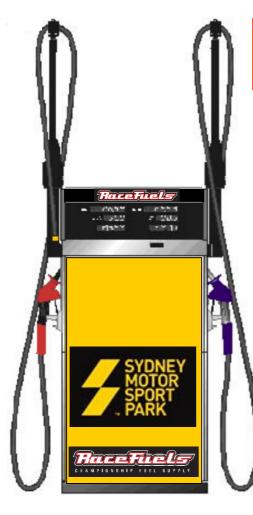

## To purchase fuel:

- 1, Insert + remove any credit card into the white card reader
- 2, Enter the amount you wish to spend eg "50" = \$50.00
- 3, Select which pump number / which fuel you want to take
- 4, Pump your fuel (you will only receive up to \$ value entered)

## Then:

5, Insert + remove credit card for a tax receipt to be printed.